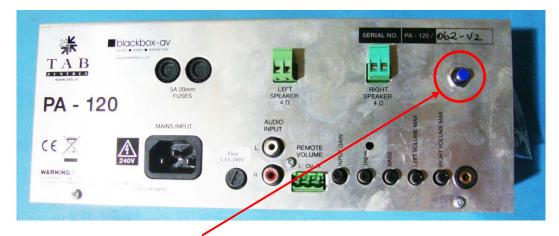

#### 1.2 Amplifier with a RC program button

If your **amplifier has a blue button** at the front, you can program, the RC.

## 2 Program the remote control

- 1. Plug in power connector (230V 50Hz)
- 2. Press the program button for 4 seconds (LED starts flashing)
- 3. When LED has stopped flashing, press program button for 0,5 seconds
- 4. Press one of the RC buttons immediately (LED flashes once)
- 5. Programing the remote control finished